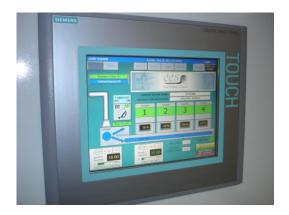

The *UltraLoft* UL/CE compliant system is designed around off the shelf components manufactured by Siemens, Allen Bradley and others. The *UltraLoft* PLC based touch screen control system includes features such as receipt management, equipment auto start/stop, active weight control, alarming, graphs, trending, spreadsheet reporting, help screens, remote online support and multilingual text.

The new *UltraLoft* electronic weighing system is able to store hundred of blend receipts in the internal memory and on a typical flash drive. The *UltraLoft* system is actively correcting any variance in the fiber weight and/or percentage. The alarming feature will notify an operator if a hopper runs low of fiber. The *UltraLoft* system can be seen on the company's web site or demonstrated at your facility upon request.