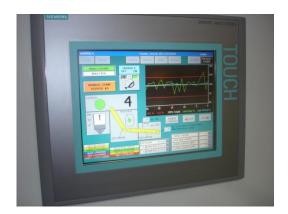

The *UltraLoft* UL/CE compliant system is designed around off the shelf components manufactured by Siemens, Allen Bradley and others. The *UltraLoft* PLC based touch screen control system includes features such as receipt management, equipment auto start/stop, active weight control, alarming, graphs, trending, spreadsheet reporting, help screens, remote online support and multilingual text.

The new *UltraLoft* electronic weighing system is able to store hundred of blend receipts in the internal memory and on a typical flash drive. The *UltraLoft* system is actively correcting any variance in the fiber weight and/or percentage. The alarming feature will notify an operator if a hopper runs low of fiber. The *UltraLoft* system can be seen on the company's web site or demonstrated at your facility upon request.